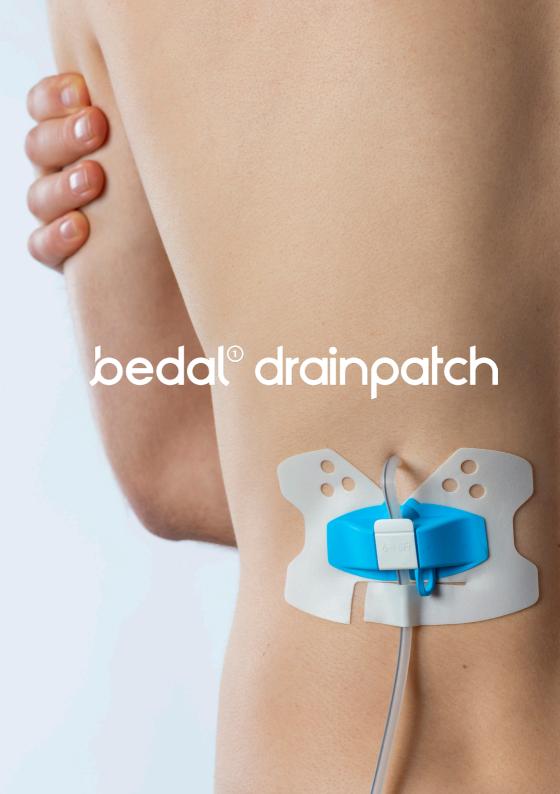

## bedal® drainpatch

New fixation device secures all types of drainage catheters; effective, easy to use and safe.

The Drainpatch can be used for a variety of different treatments & procedures.

✓ Nephrostomy drainage
 ✓ Post-op wound fluid drainage
 ✓ Abscess wound fluid drainage
 ✓ Drainage of the bladder
 ✓ Biliary drainage
 ✓ Peritoneal lavage
 ✓ Any catheter, tubing or cable with ø6-16 Fr

✓ One size fits all

- ✓ Easy to use
- ✓ Very strong fixation
- ✓ Patient comfort

Find out more on www.bedal.be